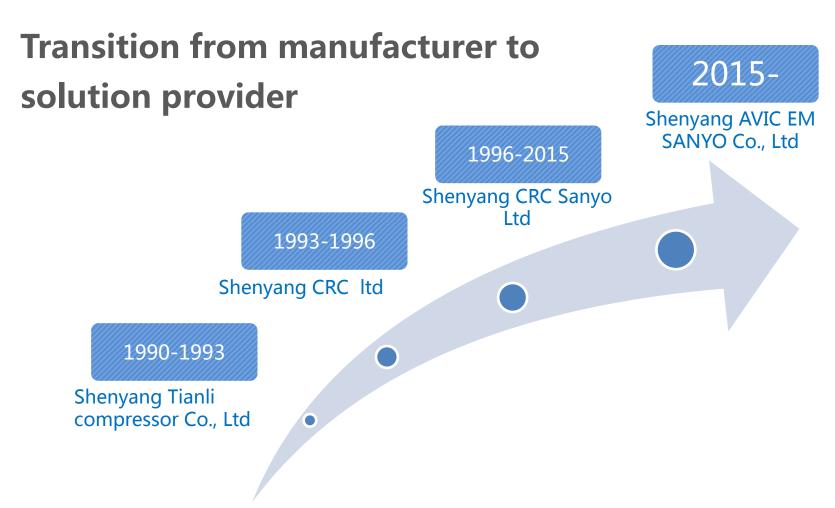

## Company profile

AVIC EM SANYO factory is located in Shenyang economic technical zone, , cover  $140,000\,\text{m}^2$ 

AVIC EM SANYO founded in 1990, is a joint venture enterprise , product technology , manufacturing workmanship , quality control that all originated from Japan Sanyo , Company dedicated to rotary compressor's design ,production, sales for 28 years, covers 140,000  $\mbox{m}^2$  , has staffs 3000 and annually capacity 10 million sets , owns industry-leading full automatic production lines and energy-saving environmental products represented by DC and eco friendly refrigerant.

# Transition from compressor manufacturer to industrial chain manufacturer