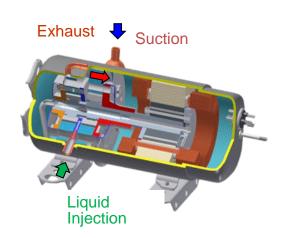

## **Global first DC REPM refrigeration launch**

1985, Global first REPM DC refrigeration launch, and promoted the product energy saving to a new level.

Globally sales volume in total more than 80 million sets