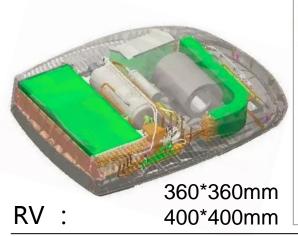

## **RV AC**

| RV VOLUME (10000) |    |      |  |  |  |  |  |  |
|-------------------|----|------|--|--|--|--|--|--|
| Region            | UK | EU   |  |  |  |  |  |  |
| 2018              | 50 | 20   |  |  |  |  |  |  |
| 2019              | 55 | 21.2 |  |  |  |  |  |  |

Self-propelled Length, 8-15 M

Length: 8-15 Meter

Bed: 8 Person

Length: 5-9 Meter

Bed: 6 Person

Length: 4-6 Meter

Bed: 2-5 Person

Pulling type

Pack-back

Length: 10 meter for big one, 2-3 meter

for small one

Bed: Big 8 Person, small 2 Person

Dedicate to pickups, which can load in container, with dedicate design, can fulfill basic request, with 3 meter, 2 Person

## **RV AC Product**

■ Current RV Industry

| Voltage       | Refrigerant      | Displacement |      |         |      |      |      |
|---------------|------------------|--------------|------|---------|------|------|------|
| 220-240V/50HZ | R407C            | 9.1          | 12.7 | 15.5    | 19.3 | 21.1 | 23.2 |
| 220-240V/50HZ | R410A            |              | 10.2 |         | 13.5 |      |      |
| 115-120V/60HZ | R410A            | 7.1          | 10.2 |         |      |      |      |
| 208-230V/50HZ | R410A            |              |      |         | 13.5 | 15.5 | 18   |
| Vehicle Le    | Under 5<br>meter | 5-7 meter    | 7.5  | 8 meter |      |      |      |