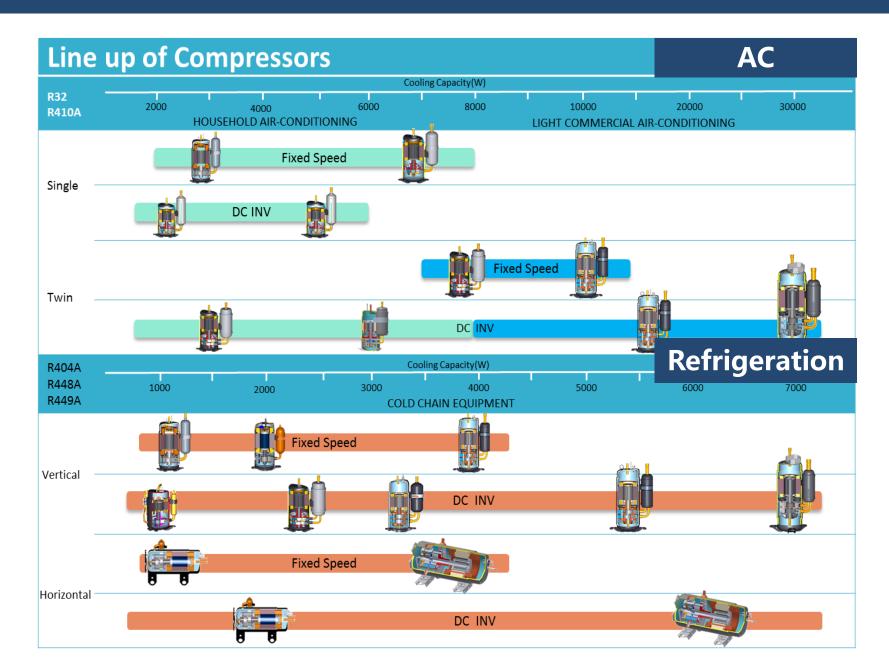

### Fix Speed L/MBP Product (Refrigerant: R404A、R448A、R449A)

New Developing Available ( **New Developing** [ Unit : Motor]

| Voltage       | Serial | 300W | 500W | 750W<br>(1HP)  | 1100W  | 1300W | 1500W<br>(2HP) | 1700W | 2200W<br>(3HP) | 3000W<br>4HP | 3700W<br>5 HP | 4500W<br>6HP |
|---------------|--------|------|------|----------------|--------|-------|----------------|-------|----------------|--------------|---------------|--------------|
|               | 15F    | 7.7  | 8. 9 | 12. 13.<br>5 3 |        | 23.   |                |       |                | /            |               |              |
| 220-240V/50HZ | 20F    |      | (    | 11.3 13.3      | 16.1 1 | 9 22  | 34             |       | 48.            |              |               |              |
|               | 33F    |      |      |                |        |       | 32.            | 35.   | 46. 6          |              | Developin     | g            |
|               | 15F    |      |      |                |        |       |                |       |                |              | ·             |              |
| 220V/60HZ     | 20F    |      |      | 11.3 13.3      | 16.1   | .9 22 | 32.            | 35.   | 46.            |              |               |              |
|               | 33F    |      |      |                |        |       |                |       |                |              |               |              |
| 115V/60HZ     | 15F    |      |      |                | 16.1   |       |                |       |                |              |               |              |

### **MBP Product (Refrigerant : R404A)**

[ Unit: Motor ]

| Voltage   | Serial | 300W | 500W | 750W<br>(1HP) | 1100W   | 1300W | 1500W<br>(2HP) | 1700W | 2200W<br>(3HP) | 3000W<br>4HP | 3700W<br>5 HP | 4500W<br>6HP |
|-----------|--------|------|------|---------------|---------|-------|----------------|-------|----------------|--------------|---------------|--------------|
|           | 15F    |      |      | 11.3          |         |       |                |       |                |              |               |              |
| 220V/50HZ | 20F    |      |      | 13.3          | 16.1 19 | 22    |                |       |                |              |               |              |
|           | 33F    |      |      |               |         |       | 32.            |       | 43.            |              |               |              |

## DC Refrigerant Product

DC LBP Product (Refrigerant: R404A、R448A、R449A、R410A, etc)

High Percentage of DC

Better Refrigerant Universality

Remark: 1、5.6cc and 8.9cc Vertical & Single phase; Others Vertical+Horizental & Single+Three phase

### DC MBP Profile (Refrigerant : R404A, etc)

| Serial           |       |       |       | 15F    | 20     | 25F    | 33F  |      |      |
|------------------|-------|-------|-------|--------|--------|--------|------|------|------|
| Serial           | V     | V     | Н     | V/H    | V/H    | V/H    | V/H  | V    | V    |
| Displac<br>ement | 5.6cc | 8.9cc | 9.2cc | 12.5cc | 14.6cc | 23.3cc | 32cc | 42cc | 70cc |