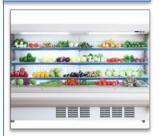

### **Retail**

Showcase
( Vegetable ,Cooked

food, Milk

( Yogurt ) ,Sea food,

Meat, Cake, etc )

Refrigerator,Beverage

case,freezer storage