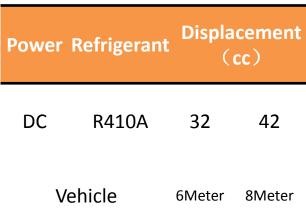

## **RV AC Product**

■ Current RV Industry

| Voltage       | Refrigerant      | Displacement |      |         |      |      |      |
|---------------|------------------|--------------|------|---------|------|------|------|
| 220-240V/50HZ | R407C            | 9.1          | 12.7 | 15.5    | 19.3 | 21.1 | 23.2 |
| 220-240V/50HZ | R410A            |              | 10.2 |         | 13.5 |      |      |
| 115-120V/60HZ | R410A            | 7.1          | 10.2 |         |      |      |      |
| 208-230V/50HZ | R410A            |              |      |         | 13.5 | 15.5 | 18   |
| Vehicle Le    | Under 5<br>meter | 5-7 meter    | 7.5  | 8 meter |      |      |      |

■ AAS New develop—DC Double cylinder

| Voltage | Refrigerant | Displacement ( cc ) |      |      |  |  |  |
|---------|-------------|---------------------|------|------|--|--|--|
| DC      | R410A       | 9.2                 | 12.5 | 14.6 |  |  |  |