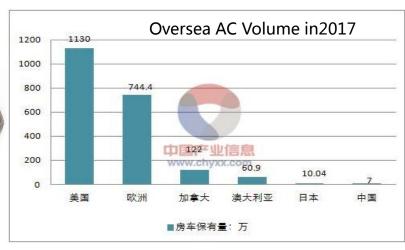

## **RV AC**

| RV VOLUME (10000) |    |      |  |  |  |  |  |  |
|-------------------|----|------|--|--|--|--|--|--|
| Region            | UK | EU   |  |  |  |  |  |  |
| 2018              | 50 | 20   |  |  |  |  |  |  |
| 2019              | 55 | 21.2 |  |  |  |  |  |  |