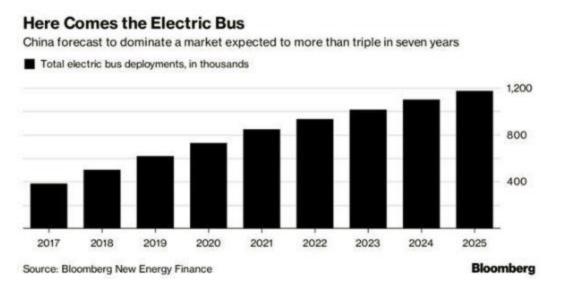

## **Electric Bus**

In 2017, globally electric bus volume was 0.38 million sets, it is estimated that it will be increased to 1.2 million sets in 2025, bus is an important part of urban transportation infrastructure, serve as regular daily route, which can be considered as a ideal place for electrification, more and more cities around the world are increasingly considering electric bus as a local air pollution reduced solution, especially for Paris and Amsterdam already settled the target to use zero emission bus in the following years, it is estimated that due to the decrease of battery price, which make electric bus to be able to compete with the same level diesel vehicle. China has settled the most active target for clean energy bus, according to industry estimation until 2025, China electric bus will occupy 99% of the world.