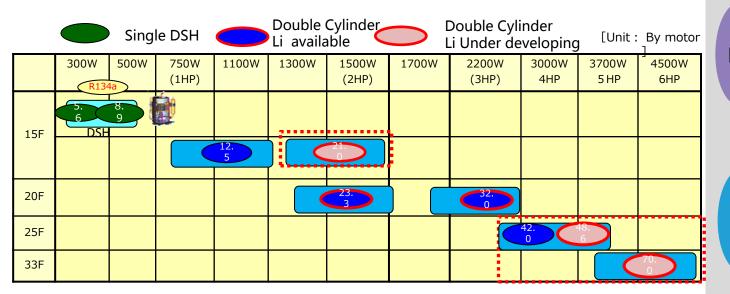

### DC MBP Profile (Refrigerant : R404A, etc)

| Serial           |       |       |       | 15F    | 20     | 25F    | 33F  |      |      |
|------------------|-------|-------|-------|--------|--------|--------|------|------|------|
| Serial           | V     | V     | Н     | V/H    | V/H    | V/H    | V/H  | V    | V    |
| Displac<br>ement | 5.6cc | 8.9cc | 9.2cc | 12.5cc | 14.6cc | 23.3cc | 32cc | 42cc | 70cc |