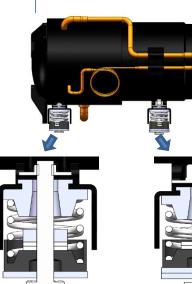

## Global first double cylinder launch

1985 Global first double cylinder refrigeration compressor launch, with extraordinary noise and vibration performance