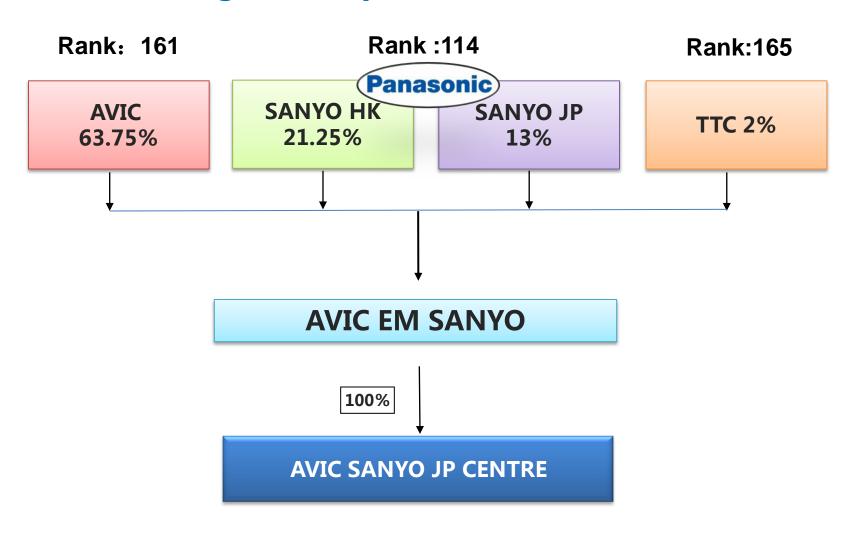

## Shareholders Composition

Total original investment is 285 million dollars, with three global top 500 shareholders.